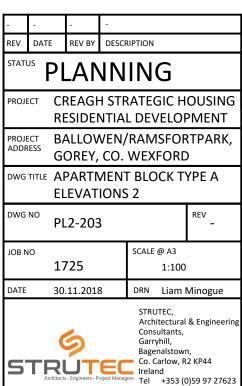

DOORS AND WINDOWS:

SELECTED COLOURS.

SELECTED COLOURS.

INDICATED.

ALL FRONT ENTRANCE DOORS TO BE HARDWOOD OR SIMILAR, IN

OTHER DOORS AND WINDOWS TO BE T/G upvc or Similar in

STONE-EFFECT WINDOW/DOOR SURROUNDS/HEADS IN SELECTED SANDSTONE COLOURS WHERE INDICATED. CILLS TO MATCH.

RED/BROWN BRICK WINDOW/DOOR SURROUNDS/HEADS WHERE

TO STAIRS - METAL HANDRAIL TO PARTS K AND M ON METAL

BALUSTERS AND WALLS FINISHED AS SHOWN IN SELECTED COLOUR.

FINISHES.

FIBRE CEMENT SLATES OR SIMILAR IN SELECTED COLOURS.

UPVC/ALUMINIUM FASCIAS, SOFFITS AND RAINWATER GOODS OR SIMILAR IN SELECTED COLOURS.

EXTERNAL WALLS TO BE GENERALLY BRICK AND RENDERED IN

SELECTED COLOURS. RED/BROWN BRICK GENERALLY WITH

ZINC CLADDING TO SELECTED AREAS WHERE INDICATED.

CHARCOAL BRICK TO EXTERNAL STAIRS.

ROOF:

WALLS:

All dimensions to be checked on site. Figured dimensions take preference over scaled dimensions. Any errors or discrepancies to be reported to the Architects. This drawing may not be edited or modified by the recipient.

## NOTE

LEVELS, ORIENTATION AND SITUATION (E.G. DETACHED, SEMI-DETACHED OR TERRACED) VARY PER UNIT. REFER TO SITE PLAN FOR LEVELS, ORIENTATION AND SITE CONTEXT INFORMATION.

www.strutec.ie info@strutec.ie