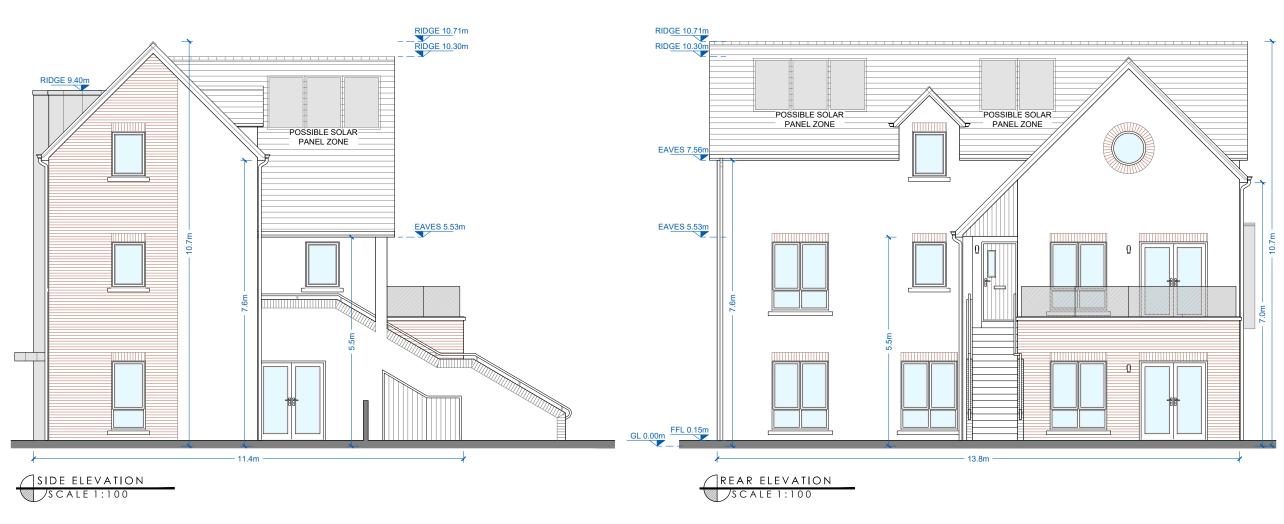

DOORS AND WINDOWS:

SELECTED COLOURS.

SELECTED COLOURS.

INDICATED.

ALL FRONT ENTRANCE DOORS TO BE HARDWOOD OR SIMILAR, IN

OTHER DOORS AND WINDOWS TO BE T/G upvc or Similar in

STONE-EFFECT WINDOW/DOOR SURROUNDS/HEADS IN SELECTED SANDSTONE COLOURS WHERE INDICATED. CILLS TO MATCH.

RED/BROWN BRICK WINDOW/DOOR SURROUNDS/HEADS WHERE

TO STAIRS - METAL HANDRAIL TO PARTS K AND M ON METAL

BALUSTERS AND WALLS FINISHED AS SHOWN IN SELECTED COLOUR.

FINISHES.

FIBRE CEMENT SLATES OR SIMILAR IN SELECTED COLOURS.

UPVC/ALUMINIUM FASCIAS, SOFFITS AND RAINWATER GOODS OR SIMILAR IN SELECTED COLOURS.

EXTERNAL WALLS TO BE GENERALLY BRICK AND RENDERED IN

SELECTED COLOURS. RED/BROWN BRICK GENERALLY WITH

ZINC CLADDING TO SELECTED AREAS WHERE INDICATED.

CHARCOAL BRICK TO EXTERNAL STAIRS.

ROOF:

WALLS:

All dimensions to be checked on site. Figured dimensions take preference over scaled dimensions. Any errors or discrepancies to be reported to the Architects. This drawing may not be edited or modified by the recipient.

## NOTE

LEVELS, ORIENTATION AND SITUATION (E.G. DETACHED, SEMI-DETACHED OR TERRACED) VARY PER UNIT. REFER TO SITE PLAN FOR LEVELS, ORIENTATION AND SITE CONTEXT INFORMATION.

www.strutec.ie info@strutec.ie